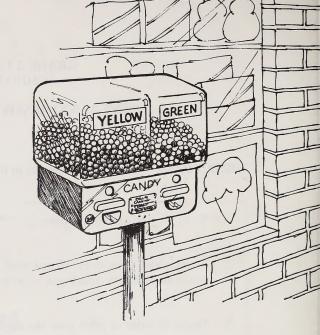

### THE ASSIGNMENT

Sandy saw this sign on the new candy machine outside the store.

Sandy reached into a pocket for money and thought, "Which one should I choose?"